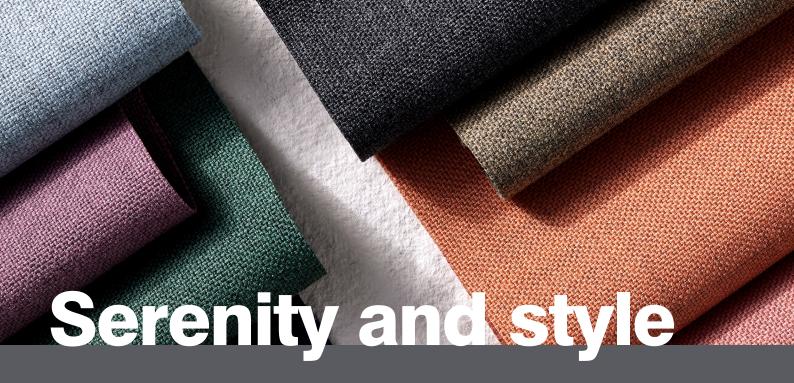

Inspired by natural dyes, each color has been developed to evoke the pigment found in plants and minerals - with eucalyptus green sitting alongside indigo blue, and saffron yellow accompanied by madder red, the palette is bursting with choice, and filled with graceful hues which flow as seamlessly as the seasons change.

A celebration and evocation of natural beauty, each colorway has been designed to work in splendid isolation, as a tonal pairing or in harmony with the other products in the collection.