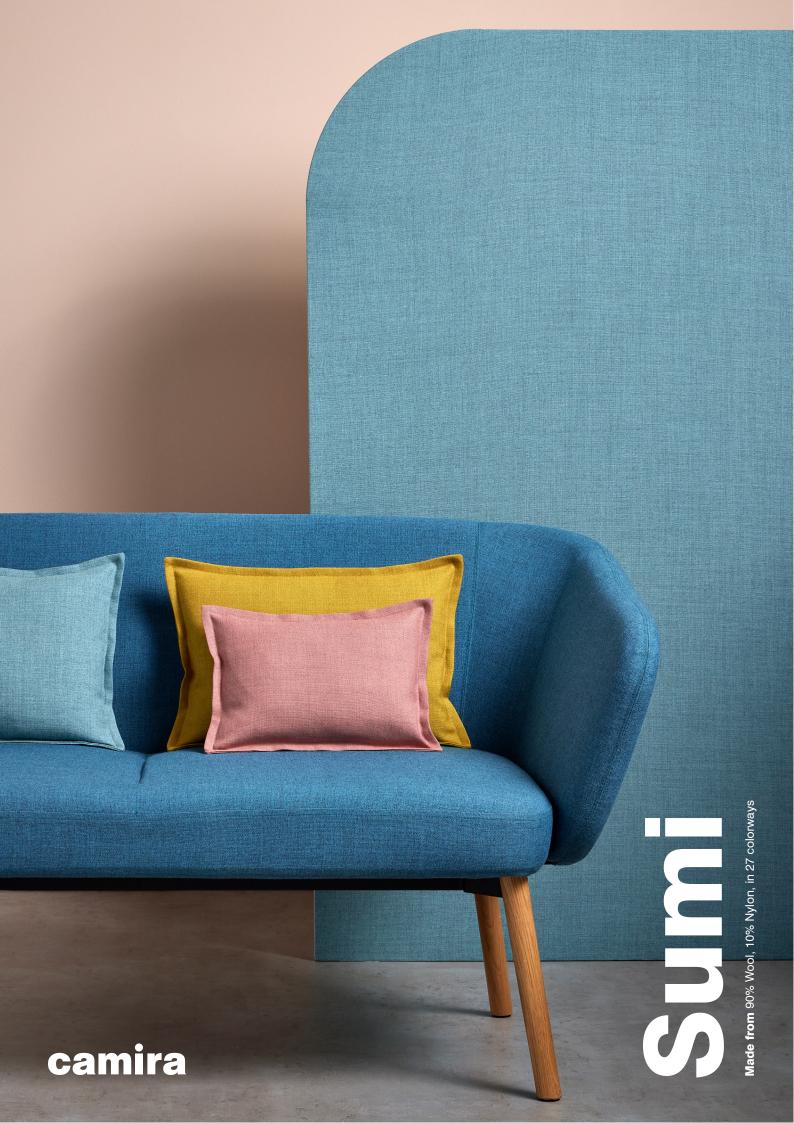

**camira**www.camirafabrics.com

Understated in its elegance and refined in its colouration, Sumi is a fabric which exudes serenity and style. Woven from worsted wool using fine marl yarns, this natural textile embraces a purity of composition and an impeccably simple aesthetic which makes timeless, yet undeniably current. Evoking the ancient Japanese painting technique from which it takes its name, Sumi's perfectly considered palette of organic, refined hues is made to bring timeless beauty to commercial and residential interiors.

## **Elegant, organic coloration**

Drawing on the stylistic features of Japanese ink painting, the delicate techniques of tonality and shading are all cleverly replicated in the fabric's weave construction and worsted wool composition. Beautifully balancing the intrigue of a mélange base with saturated coloration, a subtle gradation in shade creates heightened visual interest, while retaining the purity of clean lines.

## **Functionally fluid**

With a relaxed handle and lightly textured surface, Sumi has been designed for a multiplicity of uses - enhancing both straight lines and organic curves, complementing the defined and the delicate with its lightweight structure and soft to the touch feel. Certified for upholstery and vertical acoustic surfaces, this flexible fabric can form the base of an interior scheme, be used as an accent, or feature throughout.