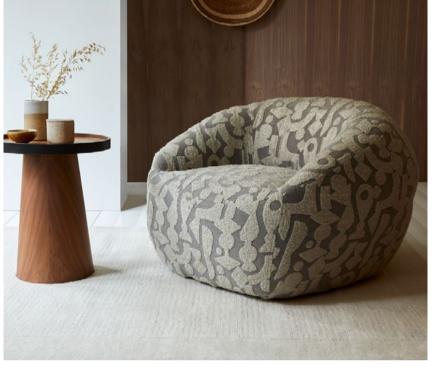

#### **Product Story**

Form and texture are explored through Artifact's largescale motifs, which depict the intrigue of ancient treasures suspended in time. Its repeating patterns are inspired by sculptural forms, that over time have become universal nostalgic silhouettes. Theres a stillness in the flattened perspective of these forms, creating an interwoven pattern. This bouclé textile has an elegance in simplicity and beauty in irregularity. Captivated in 8 colors.

Artifact is bleach cleanable (to 10% solution), but care must be taken to preserve the delicate nature of the bouclé.