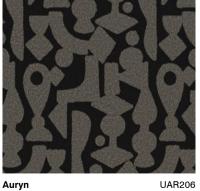

Fortune

UAR207

Omen

Phoenix

UAR208

UAR206

#### **Product Story**

Form and texture are explored through Artifact's largescale motifs, which depict the intrigue of ancient treasures suspended in time. Its repeating patterns are inspired by sculptural forms, that over time have become universal nostalgic silhouettes. Theres a stillness in the flattened perspective of these forms, creating an interwoven pattern. This bouclé textile has an elegance in simplicity and beauty in irregularity. Captivated in 8 colors.