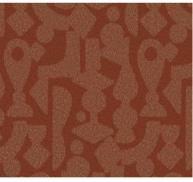

# Artifact

Sand Dollar

UAR201

Wishbone

UAR202

Concho

UAR203

UAR204

#### **Product Story**

Form and texture are explored through Artifact's largescale motifs, which depict the intrigue of ancient treasures suspended in time. Its repeating patterns are inspired by sculptural forms, that over time have become universal nostalgic silhouettes. Theres a stillness in the flattened perspective of these forms, creating an interwoven pattern. This bouclé textile has an elegance in simplicity and beauty in irregularity. Captivated in 8 colors.